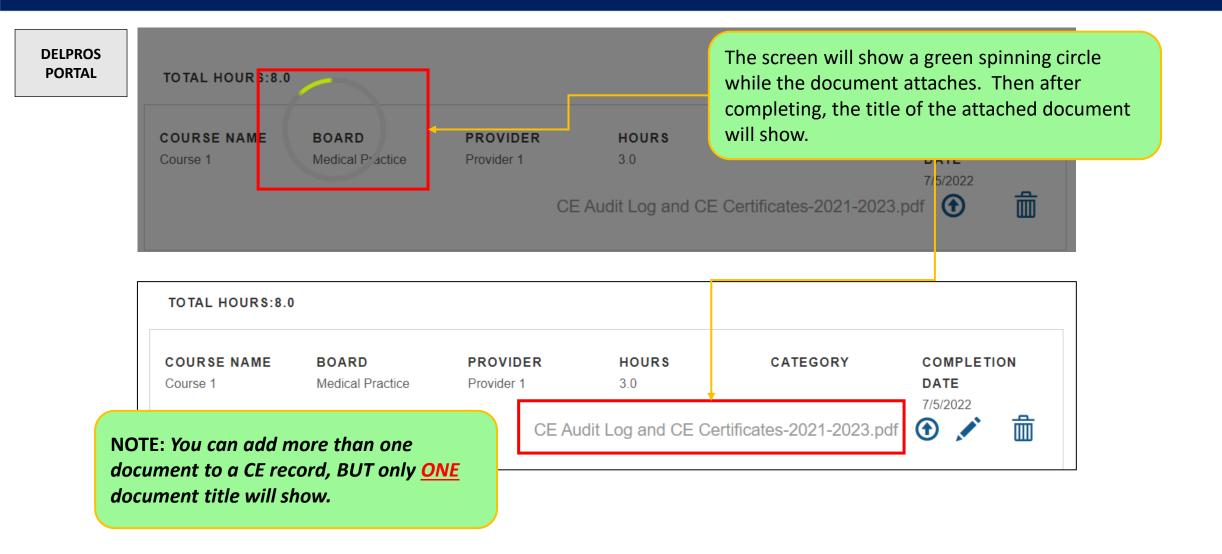

YOU ARE VIEWING ALL THE CONTINUING EDUCAT TRACKER

If you are selected for Audit of your continuing education, to upload any required audit documents, click on the **UP arrow** next to the trashcan icon.