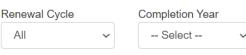

YOU ARE VIEWING ALL THE CONTINUING EDUCAT TRACKER

If you are selected for Audit of your continuing education, to upload any required audit documents, click on the **UP arrow** next to the trashcan icon.

| DELPROS<br>PORTAL | Search License By Number/Applicant Name/Licensee Name THERESA M. LASTNAME1055, C9-0000013, Respiratory Practitioner Click Edit to change your selection EDIT Continuing Education Details                                                                                                                                                                                                                                               | ADD COURSE                               |                                    |                        |                     | your Co<br>from yo<br><b>Total H</b> | ontinuing I<br>our Dashb | how for that                                 |
|-------------------|-----------------------------------------------------------------------------------------------------------------------------------------------------------------------------------------------------------------------------------------------------------------------------------------------------------------------------------------------------------------------------------------------------------------------------------------|------------------------------------------|------------------------------------|------------------------|---------------------|--------------------------------------|--------------------------|----------------------------------------------|
|                   | <ul> <li>Retain the original CE document(s) to provide proof of completion of the CE requirements in case you are selected for audit.</li> <li>To add your continuing education, click ADD COURSECOURSE.</li> <li>Provide all of the required information, marked by an (*), for each course entry, then click SAVE. Repeat this process for each additional course.</li> <li>Entering Continuing Education During A Renewal</li> </ul> | TOTAL HOUR<br>COURSE<br>NAME<br>Course 1 | S:8.0<br>BOARD<br>Medical Practice | PROVIDER<br>Provider 1 | <b>HOURS</b><br>3.0 | APPROVED<br>CODE                     | CATEGORY                 | COMPLETION<br>DATE<br>7/5/2022               |
|                   | To return to your renewal application, click on ' <b>DASHBOARD</b> ' in the header at the top of the screen. Select the license tile you are renewing, click on ' <b>OPTIONS</b> ', and then click 'Renew' to complete the application.                                                                                                                                                                                                 | COURSE<br>NAME<br>Course 2               | BOARD<br>Medical Practice          | PROVIDER<br>Provider2  | <b>HOURS</b><br>5.0 | APPROVED<br>CODE                     | CATEGORY                 | <b>COMPLETION</b><br><b>DATE</b><br>4/4/2022 |