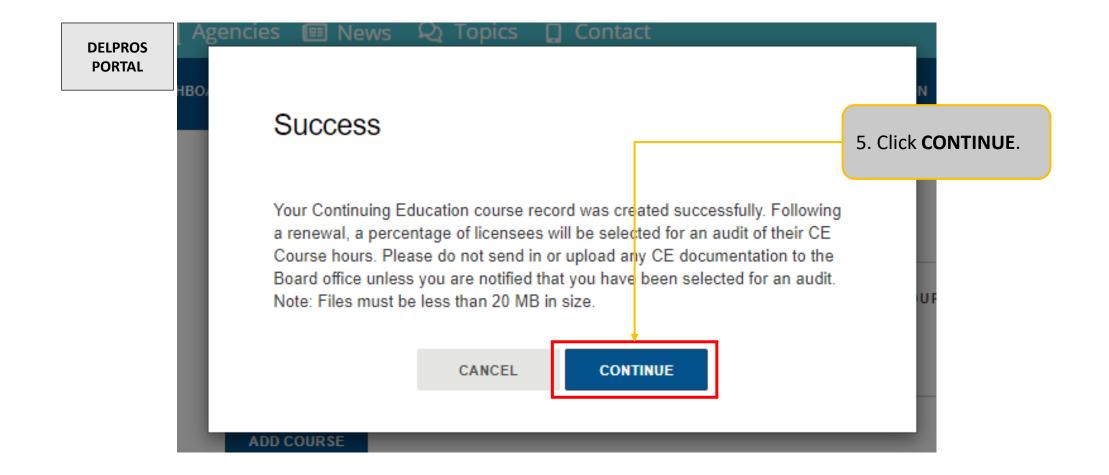

#### Continuing Education Details

Retain the original CE document(s) to provide proof of completion of the CE requirements in case you are selected for audit.

To add your continuing education, click **ADD COURSE**. Provide all of the required information, marked by an (\*), for each course entry, then click **SAVE**. Repeat this process for each additional course.

#### Entering Continuing Education During A Renewal

To return to your renewal application, click on '**DASHBOARD**' in the header at the top of the screen. Select the license tile you are renewing, click on '**OPTIONS**', and then click 'Renew' to complete the application.